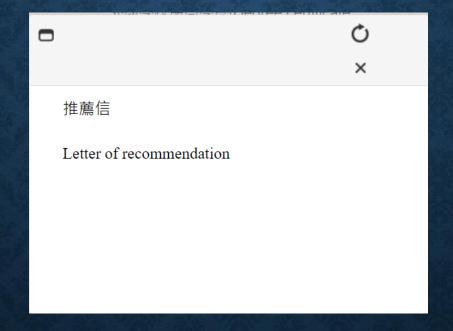

TIFICATE (PDF)

1. Graduation diploma (for entering an Undergraduate program) or degree certificate (for entering a postgraduate program). 2. Must be either authenticated by an R.O.C. overseas representative office or directly sent to FGU in a sealed envelope by the school from which the applicant graduated. These documents should be translated into English or Chinese if they are in other languages.

#### ACADEMIC TRANSCRIPTS (PDF)

A photocopy of the academic transcripts and must be either authenticated by an R.O.C. overseas representative office or directly sent to FGU in a sealed envelope by the school from which the applicant graduated. These documents should be translated into English or Chinese if they are in other languages.

#### LETTER OF RECOMMENDATION

TWO LETTERS ARE REQUIRED



#### PASSPORT (PDF)



#### STUDY PLAN (PDF)

撰寫A4格式的留學計畫書,約300字。

To write a statement of approximately 300 words in Chinese or English, stating your motives and plans for study at FGU.

#### FINANCIAL STATEMENT (PDF)

由金融機構提出之財力證明書,需具備6,000美 金。

Financial statement (indicating that the applicant has sufficient funds for study in Taiwan, USD 6,000).

#### NOTE ABOUT FINANCIAL STATEMENT

• If your financial statement must be in English or Chinese, if it is written in a foreign language then it must be translated into English or Chinese and submitted with the original document

#### PERSONAL PHOTO (JPG)



## ENGLISH PROFICIENCY OR CHINESE PROFICIENCY

Chinese-taught departments and degree programs require submission of the Test of Chinese as a Foreign Language (TOCFL) A2 examination or o