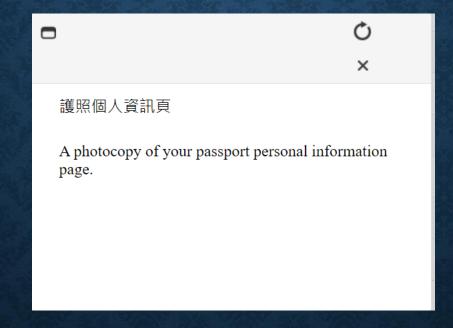

uation diploma (for entering an Undergraduate program) or degree certificate (for entering a postgraduate program). 2. Must be either authenticated by an R.O.C. overseas representative office or directly sent to FGU in a sealed envelope by the school from which the applicant graduated. These documents should be translated into English or Chinese if they are in other languages.

#### ACADEMIC TRANSCRIPTS (PDF)

A photocopy of the academic transcripts and must be either authenticated by an R.O.C. overseas representative office or directly sent to FGU in a sealed envelope by the school from which the applicant graduated. These documents should be translated into English or Chinese if they are in other languages.

#### LETTER OF RECOMMENDATION

TWO LETTERS ARE REQUIRED



#### PASSPORT (PDF)



#### STUDY PLAN (PDF)

撰寫A4格式的留學計畫書,約300字。

To write a statement of approximately 300 words in Chinese or English, stating your motives and plans for study at FGU.

#### FINANCIAL STATEMENT (PDF)

由金融機構提出之財力證明書,需具備6,000美 金。

Financial statement (indicating that the applicant has sufficient funds for study in Taiwan, USD 6,000).

#### NOTE ABOUT FINANCIAL STATEMENT

• If your financial statement must be in English or Chinese, if it is written in a foreign language then it must be translated into English or Chinese and submitted with the original document

#### PERSONAL PHOTO (JPG)



## ENGLISH PROFICIENCY OR CHINESE PROFICIENCY

Chinese-taught departments and degree programs require submission of the Test of Chinese as a Foreign Language (TOCFL) A2 examination or other relevant Chinese l