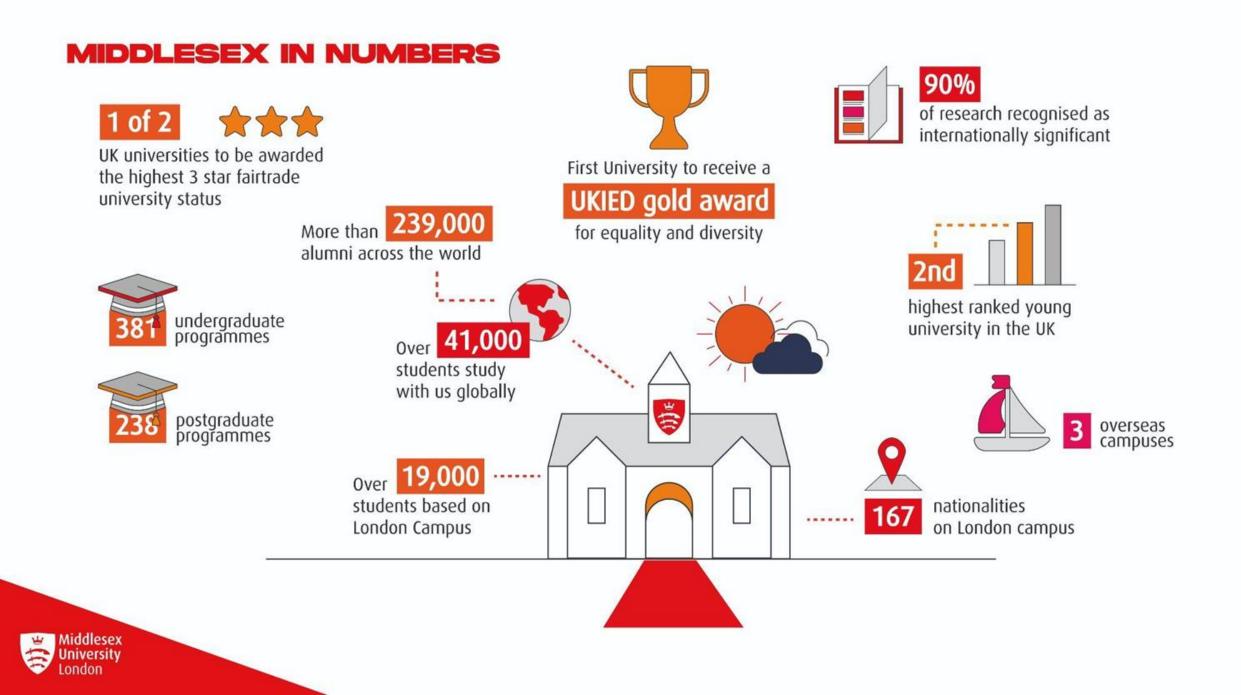

### **Middlesex University Facts**

- Over 140 years of teaching excellence in North London
- Hendon campus Hendon Central Underground Station on Northern Line
- 30mins into Central London by London Underground
- 👻 1,700 staff
- Over 41,000 students currently study with us globally:
  - London campus 19,000 Dubai campus 3,800 Mauritius campus 1,200
  - Students taught with collaborative partners and validated by Middlesex 17,000
- Number of International students at London campus 3,700
- Number of EU students at London campus 3,000