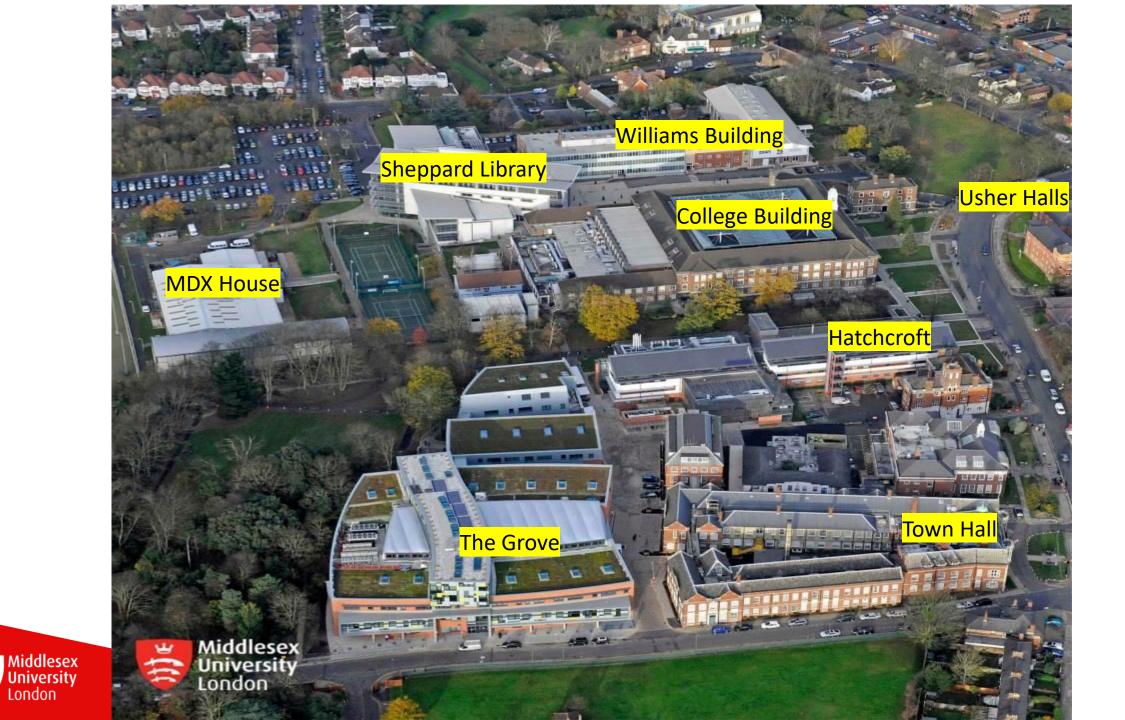

#### **WORLD CLASS FACILITIES**

- £200m investment in one of London's biggest and best-equipped campuses
- Recognised as one of the top universities in London for spend on facilities per person (The Sunday Times Good University Guide, 2015)
- The Grove £80m centre for art, design and media
- New studios and spaces for performing arts
- Cutting edge technology and laboratories for Science, Healthcare and Computing

Middlesex

13

-----

Hatchcroft

7 (\*\*)

### **SHEPPARD LIBRARY**

Open 24/7

UniHelp Desk

FREE Printing & Photocopy

FREE Laptop Loan