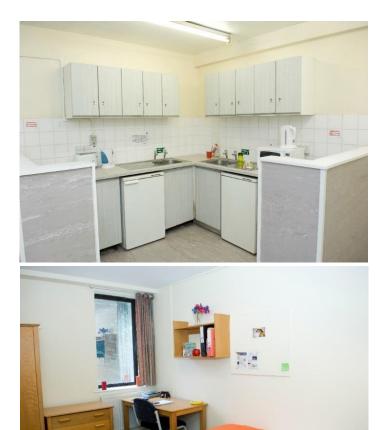

## Accommodation

- Guaranteed on 1<sup>st</sup> year of arrival
- 1400 Single self catering bedrooms
- En-suite and standard rooms with shared kitchens
- Wi-Fi internet in all rooms and communal areas
- 24 hrs Security officer
- Communal areas, Cycle storage,
  - Launderette

| HALLS OF<br>RESIDENCE | NUMBER<br>OF ROOMS | COST PER WEEK*<br>- STANDARD         | COST PER WEEK <sup>*</sup><br>- ENSUITE<br>(PRIVATE BATHROOM) | COST PER WEEK <sup>*</sup><br>- STUDIO |
|-----------------------|--------------------|--------------------------------------|---------------------------------------------------------------|----------------------------------------|
| OLYMPIC WAY           | 320                | x                                    | £195.51                                                       | From £230.40                           |
| PLATT HALL            | 540                | x                                    | £180.32                                                       | x                                      |
| IVY HALL              | 181                | £156.45                              | £173.88                                                       | x                                      |
| WRITTLE HOUSE         | 36                 | £167.51 - single<br>£172.83 - double | x                                                             | x                                      |
| USHER HALL            | 182                | x                                    | £189.84                                                       | x                                      |
| *The rent shown is fo | or 2022/2023       |                                      |                                                               |                                        |