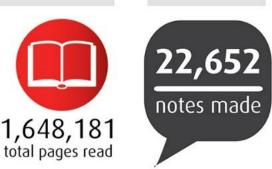

# Free **personal e-textbooks** at Middlesex

Middlesex

University

London

20,496

e-textbooks provided by Middlesex University in 2014–2015

All e-textbooks are based on lecturer recommendations

First in the UK to offer each student a free e-textbook per module 95% EXCELLENT or GOOD Students' rating of the scheme Survey 2015

estimated saving per student on a three-year degree