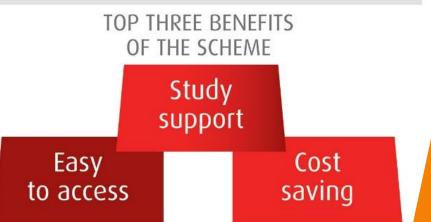

# Free **personal e-textbooks** at Middlesex

Middlesex

University

London

20,496

e-textbooks provided by Middlesex University in 2014–2015

All e-textbooks are based on lecturer recommendations

First in the UK to offer each student a free e-textbook per module 95% EXCELLENT or GOOD Students' rating of the scheme Survey 2015

estimated saving per student on a three-year degree