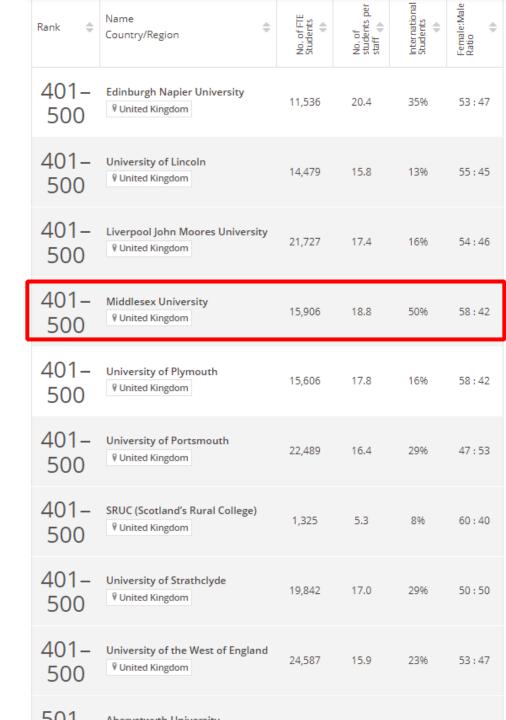

### **Times Higher Education**

Middlesex

**University** London

- World University Rankings 2023
- Top 401-500 in the world
- 同檔次的台灣院校有國立清華大學
- #48 in UK & #2 Young University in UK

101– 200<sup>th</sup> Impact Rankings 2021

=91 <sup>St</sup> Young University Rankings 2022

Breakdown via year: TEACHING

Middlesex University

#### Ranking position 2016 to 2023:

|                 | 2017<br>501-600 | 2018<br>401-500 | 2019<br><b>401–500</b> | 2020<br>401–500 | 2021<br><b>401–500</b> |
|-----------------|-----------------|-----------------|------------------------|-----------------|------------------------|
| 2022<br>401-500 | 2023<br>401-500 |                 |                        |                 |                        |