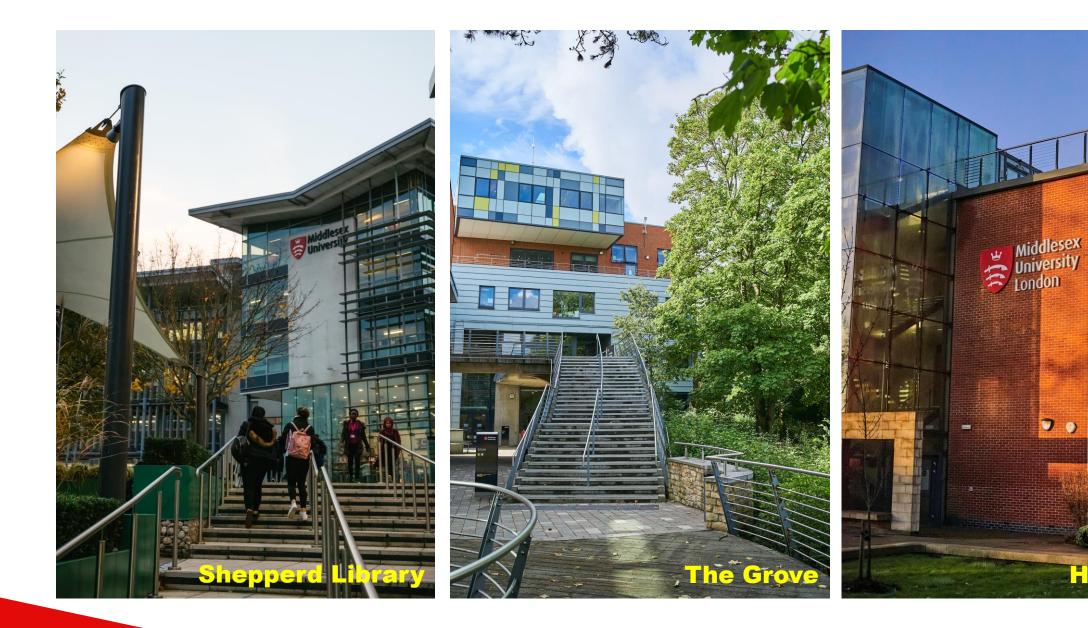

### **SHEPPARD LIBRARY**

Open 24/7

UniHelp Desk

FREE Printing & Photocopy

FREE Laptop Loan

#### **WORLD CLASS FACILITIES**

- £200m investment in one of London's biggest and best-equipped campuses
- Recognised as one of the top universities in London for spend on facilities per person (The Sunday Times Good University Guide, 2015)
- The Grove £80m centre for art, design and media
- New studios and spaces for performing arts
- Cutting edge technology and laboratories for Science, Healthcare and Computing