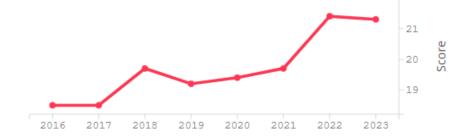

=91 <sup>St</sup> Young University Rankings 2022

Breakdown via year: TEACHING

Middlesex University

#### Ranking position 2016 to 2023:

|                 | 2017<br>501-600 | 2018<br>401-500 | 2019<br><b>401–500</b> | 2020<br>401–500 | 2021<br><b>401–500</b> |
|-----------------|-----------------|-----------------|------------------------|-----------------|------------------------|
| 2022<br>401-500 | 2023<br>401-500 |                 |                        |                 |                        |