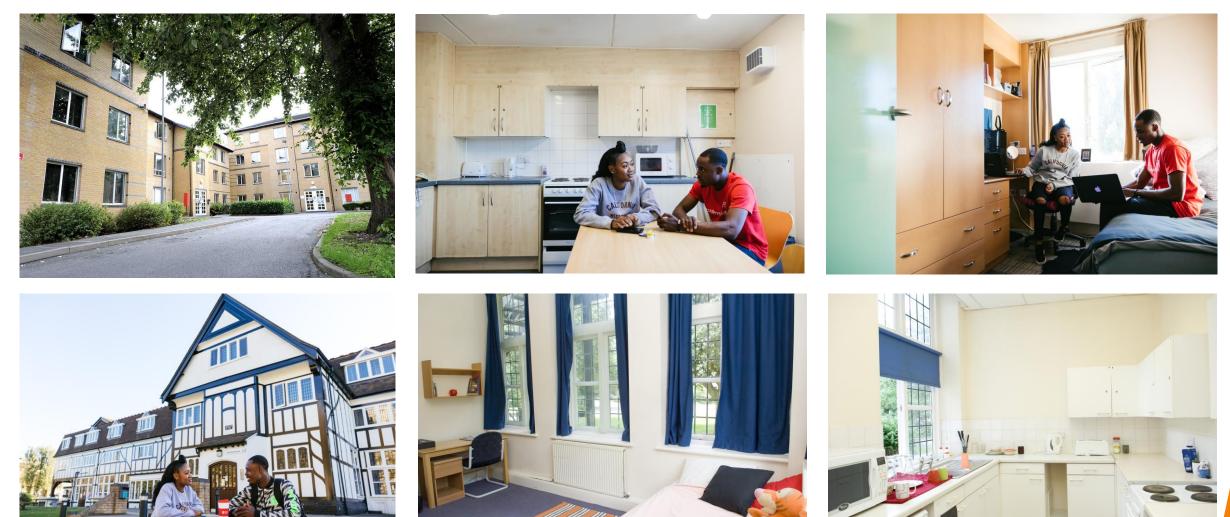

## Accommodation

#### STUDENT HALLS COST

## Accommodation

- Guaranteed on 1<sup>st</sup> year of arrival
- 1400 Single self catering bedrooms
- En-suite and standard rooms with shared kitchens
- Wi-Fi internet in all rooms and communal areas
- 24 hrs Security officer
- Communal areas, Cycle storage,
  - Launderette