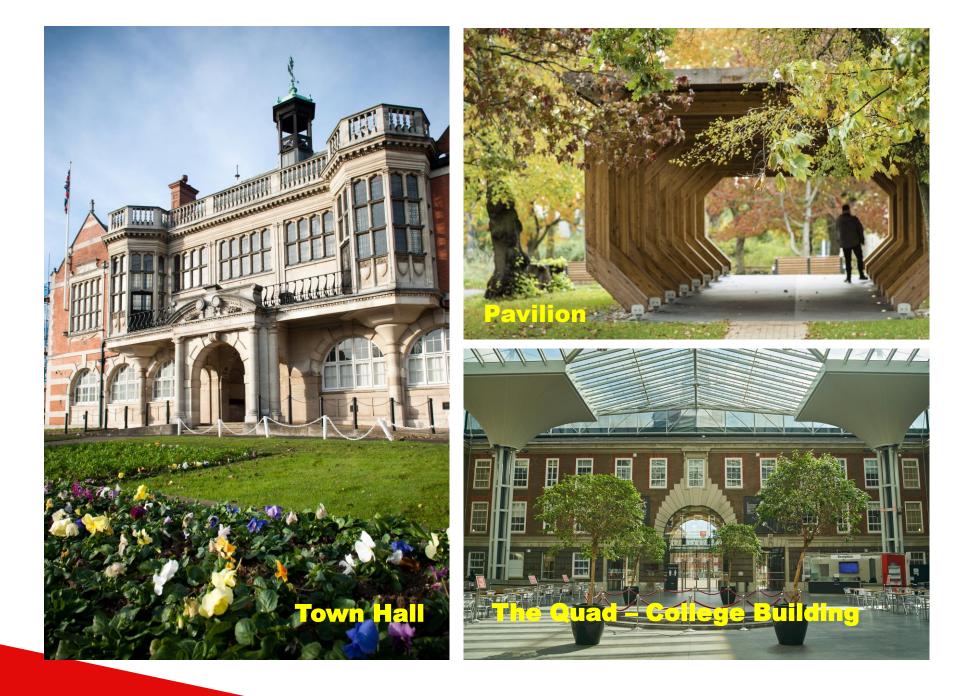

#### **WORLD CLASS FACILITIES**

- £200m investment in one of London's biggest and best-equipped campuses
- Recognised as one of the top universities in London for spend on facilities per person (The Sunday Times Good University Guide, 2015)
- The Grove £80m centre for art, design and media
- New studios and spaces for performing arts
- Cutting edge technology and laboratories for Science, Healthcare and Computing