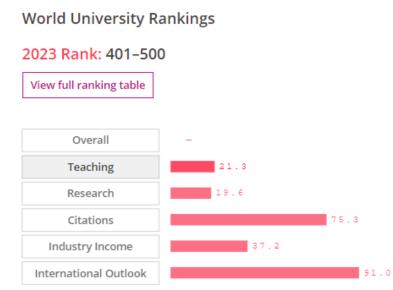

### **Times Higher Education**

Middlesex

**University** London

- World University Rankings 2023
- Top 401-500 in the world
- 同檔次的台灣院校有國立清華大學
- #48 in UK & #2 Young University in UK

101– 200<sup>th</sup> Impact Rankings 2021

=91 <sup>St</sup> Young University Rankings 2022

Breakdown via year: TEACHING

Middlesex University