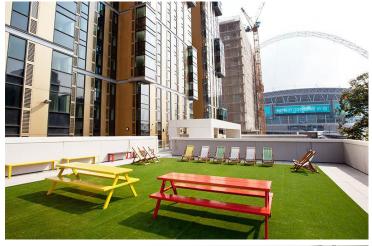

e<br>£172.83 - double | x                                                             | x                                      |
| USHER HALL            | 182                | x                                    | £189.84                                                       | x                                      |
| *The rent shown is fo | or 2022/2023       |                                      |                                                               |                                        |

**S** £600-800 per month

- € 40 weeks contract (Sep Jun)
- Cost includes all bills and content insurance

## Usher Halls – On-campus in Hendon





## Platt Halls & Writtle House - 20mins walk





Welcome to Middlesex University

### **Unite Olympic Way** – 30mins by Public Transport









### **Ivy hall** – 30mins by Public Transport







**Welcome to Middlesex University** 

### Living costs 生活費

|               | 支出類型                                                                                                             | 每月大約費用 |
|---------------|------------------------------------------------------------------------------------------------------------------|--------|
|               | Halls Fee / Rent 住宿                                                                                              | £800   |
|               | Bills and Insurance 賬單和保險                                                                                        | £50    |
|               | Food and Household Items 食物和生活用品