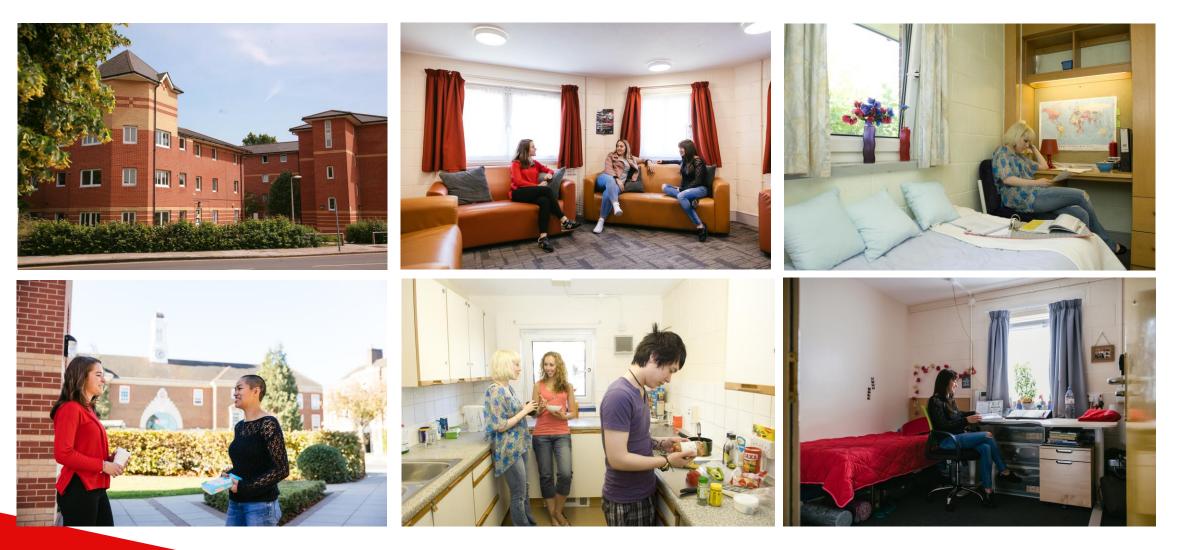

## Accommodation

#### STUDENT HALLS COST

## Accommodation

- Guaranteed on 1<sup>st</sup> year of arrival
- 1400 Single self catering bedrooms
- En-suite and standard rooms with shared kitchens
- Wi-Fi internet in all rooms and communal areas
- 24 hrs Security officer
- Communal areas, Cycle storage,
  - Launderette