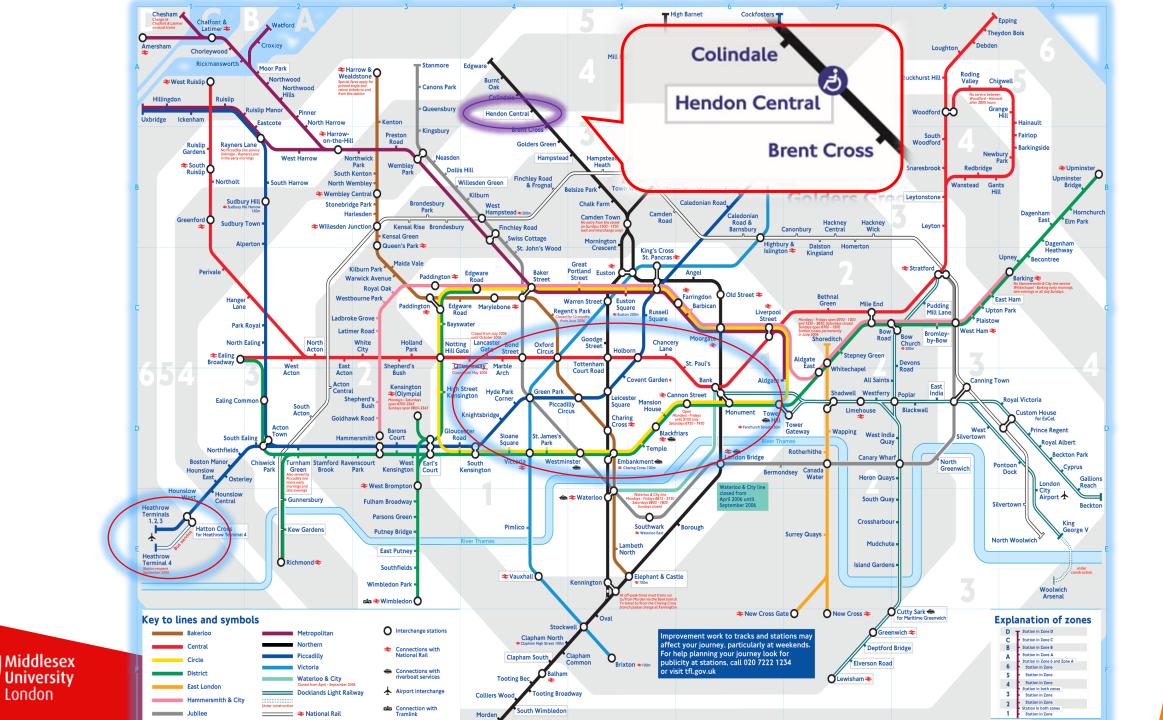

### **Middlesex University Facts**

- Over 140 years of teaching excellence in North London
- Hendon campus Hendon Central Underground Station on Northern Line
- 30mins into Central London by London Underground
- 👻 1,700 staff
- Over 41,000 students currently study with us globally:
  - London campus 19,000 Dubai campus 3,800 Mauritius campus 1,200
  - Students taught with collaborative partners and validated by Middlesex 17,000
- Number of International students at London campus 3,700
- Number of EU students at London campus 3,000

#### **STUDY IN THE BEST STUDENT CITY IN THE WORLD**

- North London Campus
- Great location and transport links
- 30mins into Central London
- Brent Cross, Camden, Hampstead on your doorstep
- Less expensive and safer than Central London
- London is voted the best student city in the world (QS Best Student Cities 2022)