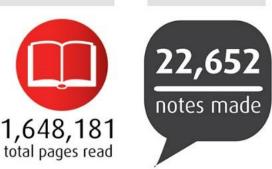

## Free **personal e-textbooks** at Middlesex

Middlesex

University

London

20,496

e-textbooks provided by Middlesex University in 2014–2015

All e-textbooks are based on lecturer recommendations

First in the UK to offer each student a free e-textbook per module 95% EXCELLENT or GOOD Students' rating of the scheme Survey 2015

estimated saving per student on a three-year degree