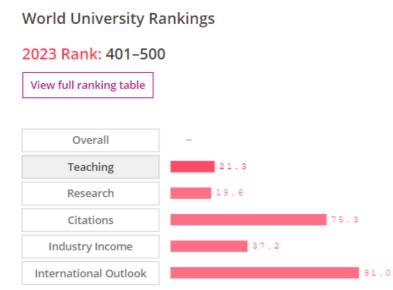

#### **Times Higher Education**

Middlesex

**University** London

- World University Rankings 2023
- Top 401-500 in the world
- 同檔次的台灣院校有國立清華大學
- #48 in UK & #2 Young University in UK

101– 200<sup>th</sup> Impact Rankings 2021

=91 <sup>St</sup> Young University Rankings 2022

Breakdown via year: TEACHING

Middlesex University