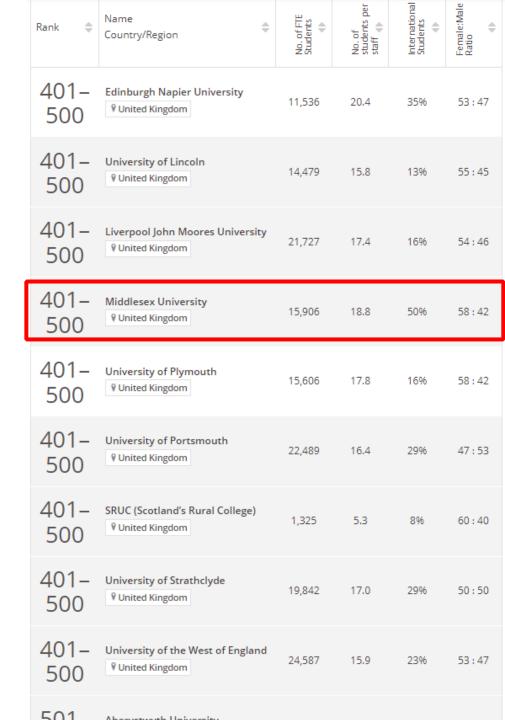

#### Ranking position 2016 to 2023:

|                 | 2017<br>501-600 | 2018<br>401-500 | 2019<br><b>401–500</b> | 2020<br>401–500 | 2021<br><b>401–500</b> |
|-----------------|-----------------|-----------------|------------------------|-----------------|------------------------|
| 2022<br>401-500 | 2023<br>401-500 |                 |                        |                 |                        |