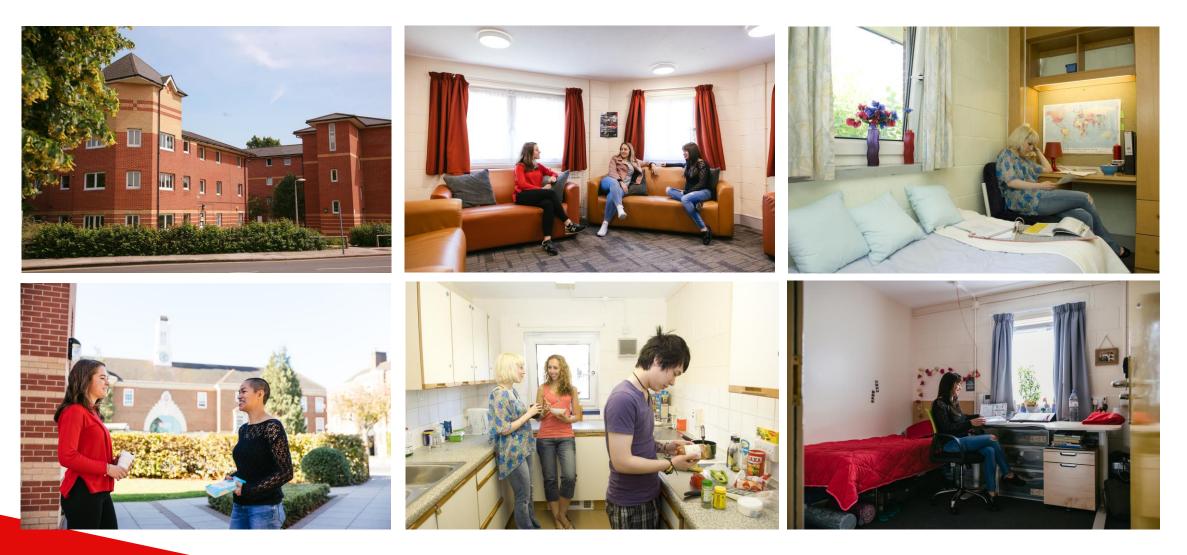

# ACCOMMODATION

## ACCOMMODATION

- Suaranteed on 1<sup>st</sup> year of arrival
- 1400 Single self-catering bedrooms
- En-suite and standard rooms with shared kitchens
- Wi-Fi internet in all rooms and communal areas
- 24 hrs Security officer
- Communal areas, Cycle storage,
  - Launderette

| Halls of<br>Residence                     | Number<br>of Rooms    | Cost per week*<br>– Standard         | Cost per week*<br>– Ensuite<br>(Private Bathroom) |
|-------------------------------------------|-----------------------|--------------------------------------|---------------------------------------------------|
| Olympic Way                               | 320                   | Х                                    | £202.37                                           |
| Platt Hall                                | 540                   | Х                                    | £192.71                                           |
| Ivy Hall                                  | 181                   | £162.61 - single<br>£168.00 - double | £185.01                                           |
| Writtle House                             | 36                    | £179.06 - single<br>£184.66 - double | X                                                 |
| Usher Hall                                | 182                   | X                                    | £202.93                                           |
| Wood Green Hall<br>*The rent shown is for | <b>24</b><br>2023/24. | £160.02 - single                     | X                                                 |