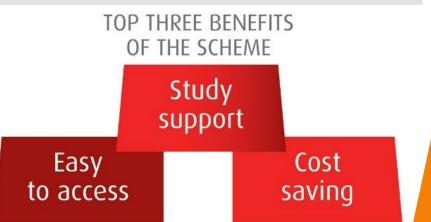

## Free **personal e-textbooks** at Middlesex

Middlesex

University

London

20,496

e-textbooks provided by Middlesex University in 2014–2015

All e-textbooks are based on lecturer recommendations

First in the UK to offer each student a free e-textbook per module 95% EXCELLENT or GOOD Students' rating of the scheme Survey 2015

estimated saving per student on a three-year degree