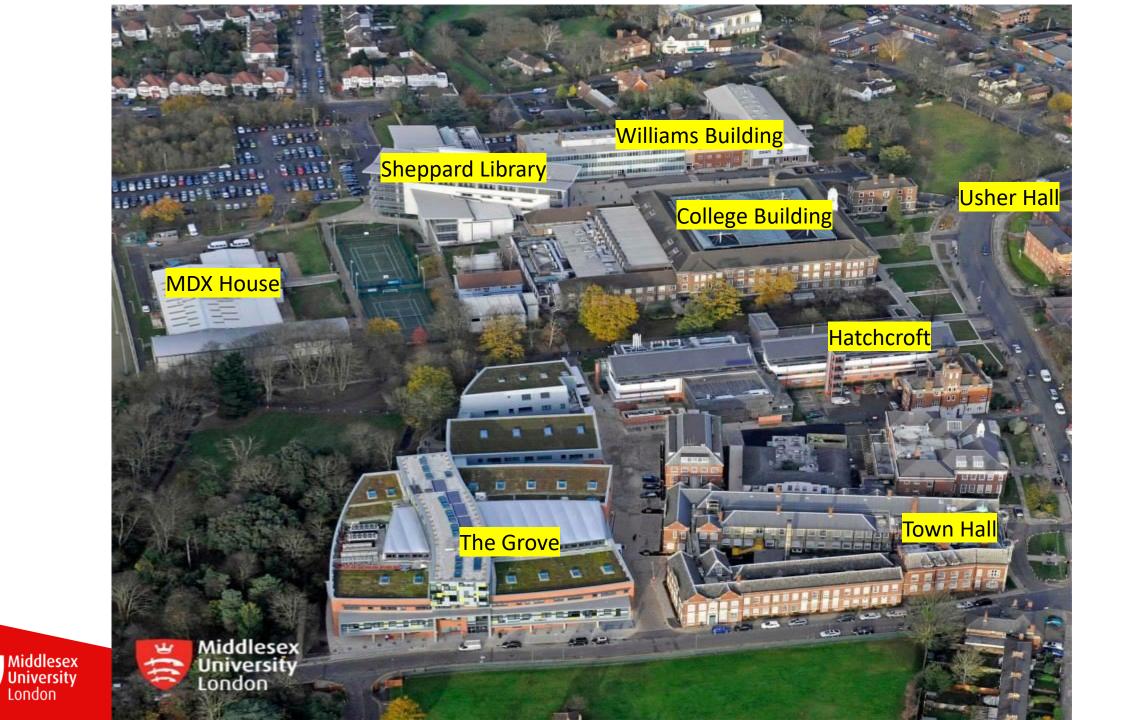

#### **WORLD CLASS FACILITIES**

- £200m investment in one of London's biggest and best-equipped campuses
- Recognised as one of the top universities in London for spend on facilities per person (The Sunday Times Good University Guide, 2015)
- The Grove £80m centre for art, design and media
- New studios and spaces for performing arts
- Cutting edge technology and laboratories for Science, Healthcare and Computing