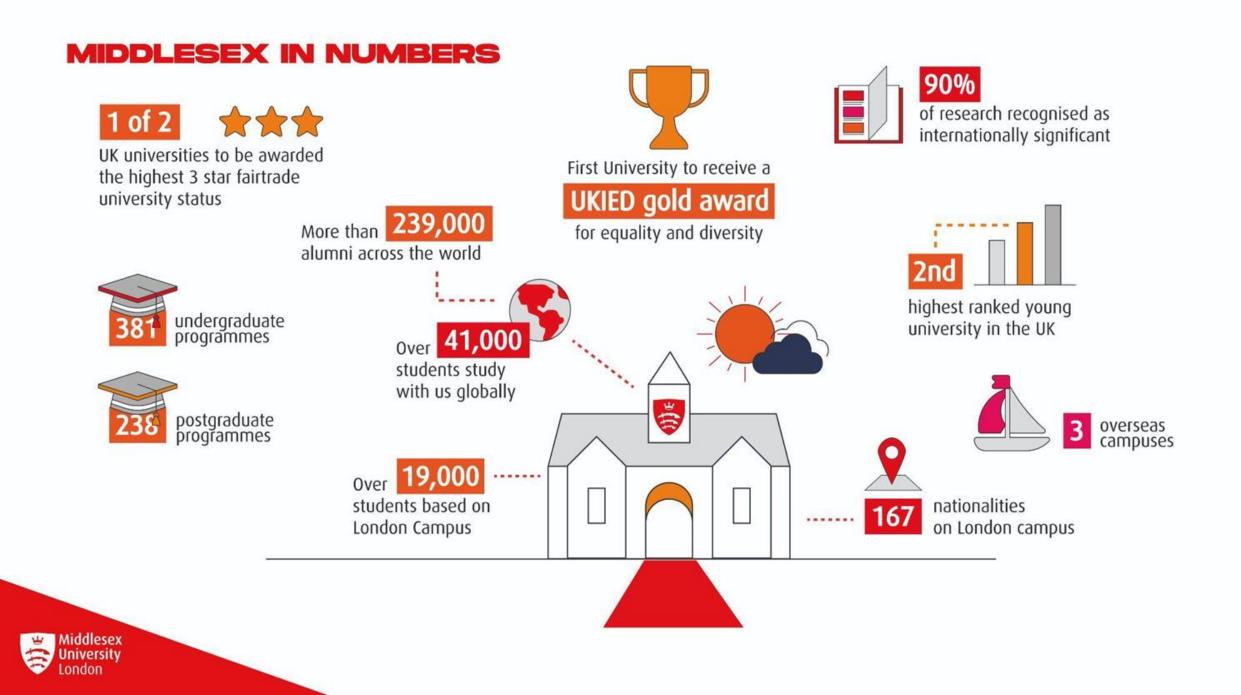

#### **MIDDLESEX UNIVERSITY FACTS**

- Over 140 years of teaching excellence in North London
- Hendon campus Hendon Central Underground Station on Northern Line
- 30mins into Central London by London Underground
- 👻 1,700 staff
- Over 41,000 students currently study with us globally:
  - London campus 19,000 Dubai campus 3,800 Mauritius campus 1,200
  - Students taught with collaborative partners and validated by Middlesex 17,000
- Number of International students at London campus 3,700
- Number of EU students at London campus 3,000