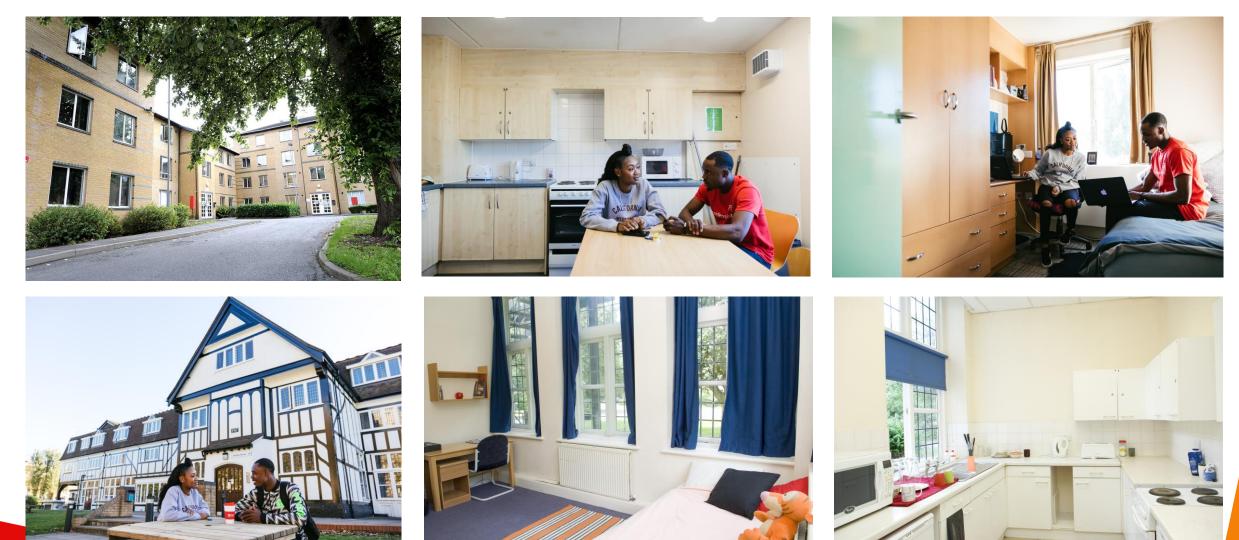

# ACCOMMODATION

## ACCOMMODATION

- Suaranteed on 1<sup>st</sup> year of arrival
- 1400 Single self-catering bedrooms
- En-suite and standard rooms with shared kitchens
- Wi-Fi internet in all rooms and communal areas
- 24 hrs Security officer
- Communal areas, Cycle storage,
  - Launderette

| Halls of<br>Residence                     | Number<br>of Rooms    | Cost per week*<br>– Standard         | Cost per week*<br>– Ensuite<br>(Private Bathroom) |
|-------------------------------------------|-----------------------|--------------------------------------|---------------------------------------------------|
| Olympic Way                               | 320                   | Х                                    | £202.37                                           |
| Platt Hall                                | 540                   | Х                                    | £192.71                                           |
| Ivy Hall                                  | 181                   | £162.61 - single<br>£168.00 - double | £185.01                                           |
| Writtle House                             | 36                    | £179.06 - single<br>£184.66 - double | X                                                 |
| Usher Hall                                | 182                   | X                                    | £202.93                                           |
| Wood Green Hall<br>*The rent shown is for | <b>24</b><br>2023/24. | £160.02 - single                     | X                                                 |