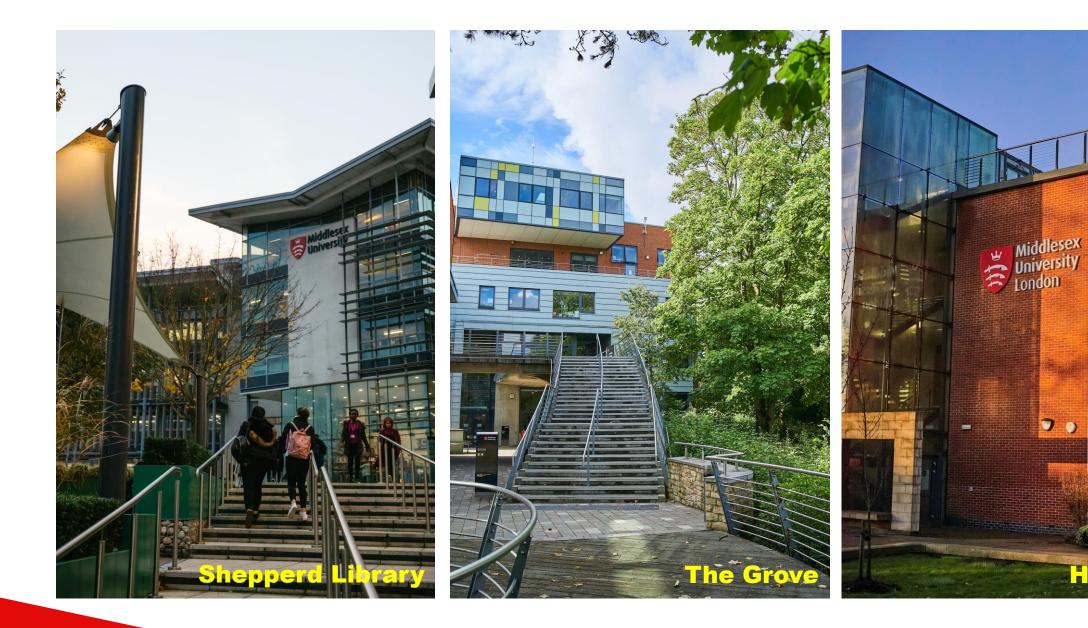

## OUR CAMPUS AND LOCATION

#### **STUDY IN THE BEST STUDENT CITY IN THE WORLD**

- North London Campus
- Great location and transport links
- 30mins into Central London
- Brent Cross, Camden, Hampstead on your doorstep
- Less expensive and safer than Central London
- London is voted the best student city in the world (QS Best Student Cities 2022-2024)

#### **WORLD CLASS FACILITIES**

- £200m investment in one of London's biggest and best-equipped campuses
- Recognised as one of the top universities in London for spend on facilities per person (The Sunday Times Good University Guide, 2015)
- The Grove £80m centre for art, design and media
- New studios and spaces for performing arts
- Cutting edge technology and laboratories for Science, Healthcare and Computing

## **SHEPPARD LIBRARY**

Open 24/7

UniHelp Desk

FREE Printing & Photocopy

FREE Laptop Loan

Middlesex University

ondon