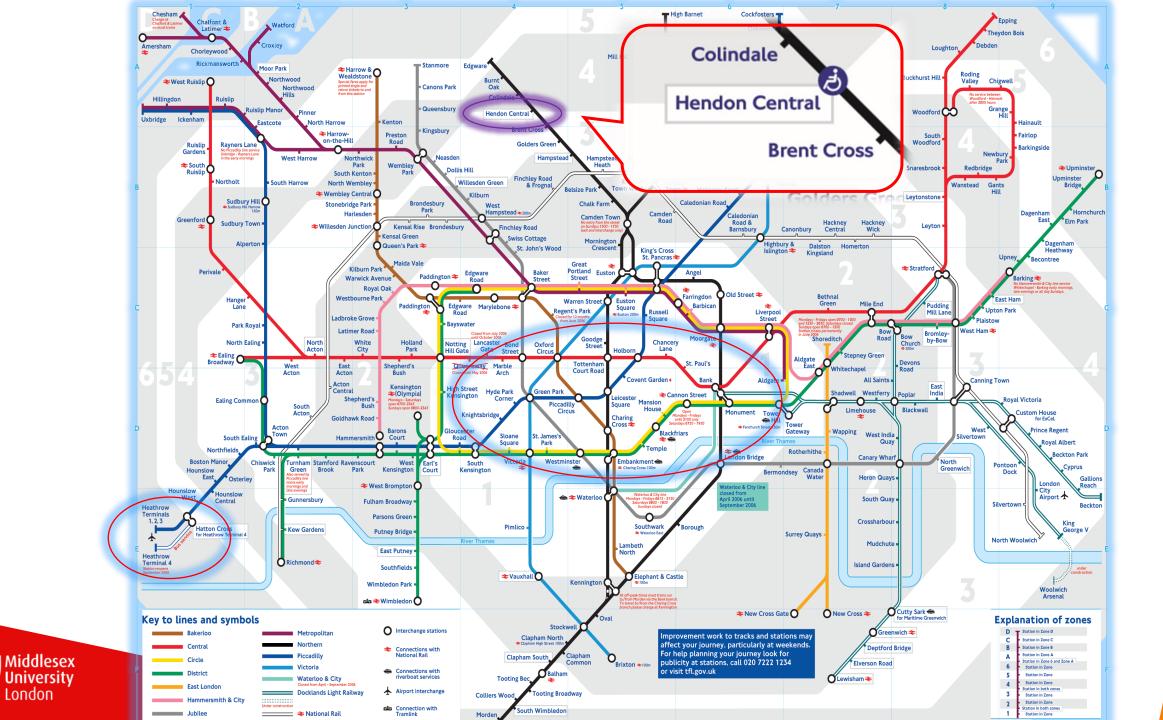

#### **STUDY IN THE BEST STUDENT CITY IN THE WORLD**

- North London Campus
- Great location and transport links
- 30mins into Central London
- Brent Cross, Camden, Hampstead on your doorstep
- Less expensive and safer than Central London
- London is voted the best student city in the world (QS Best Student Cities 2022-2024)