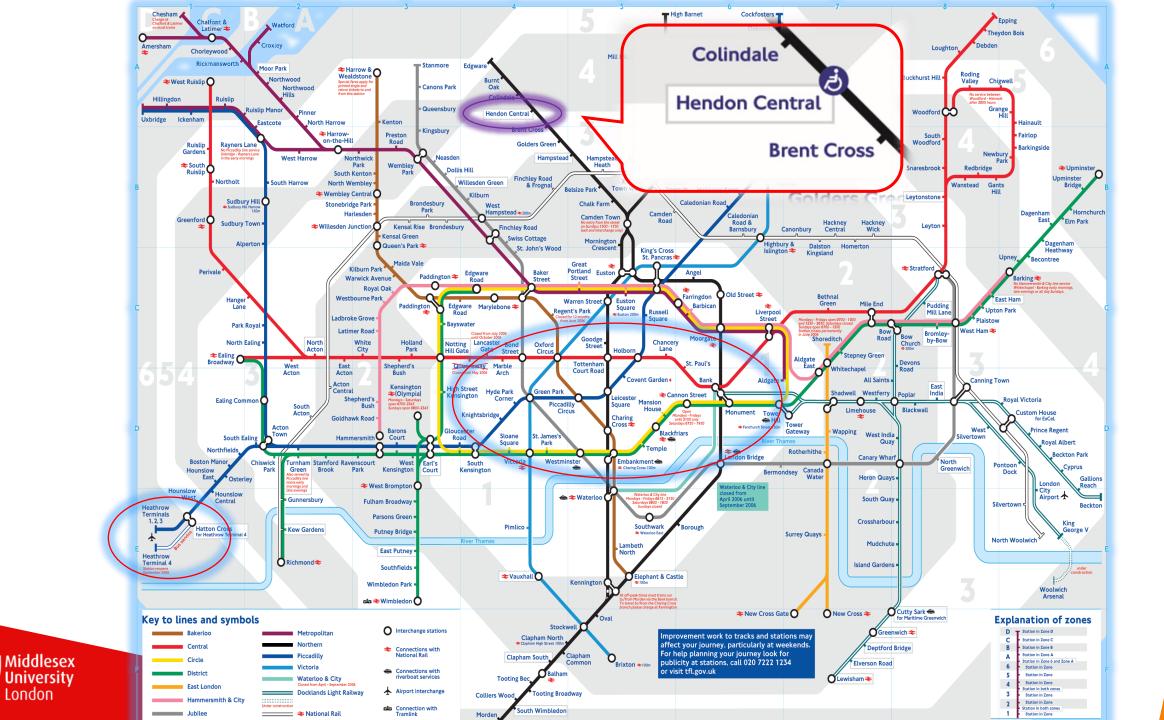

#### STUDY IN THE BEST STUDENT CITY IN THE WORLD

- North London Campus
- Great location and transport links
- 30mins into Central London
- Brent Cross, Camden, Hampstead on your doorstep
- Less expensive and safer than Central London
- London is voted the best student city in the world (QS Best Student Cities 2022-2025)