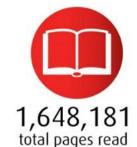

# Free **personal e-textbooks**at Middlesex

## 免費電子課本

20,496

e-textbooks provided by Middlesex University in 2014–2015

All e-textbooks are based on lecturer recommendations

22,652 notes made

First in the UK to offer each student a free e-textbook per module