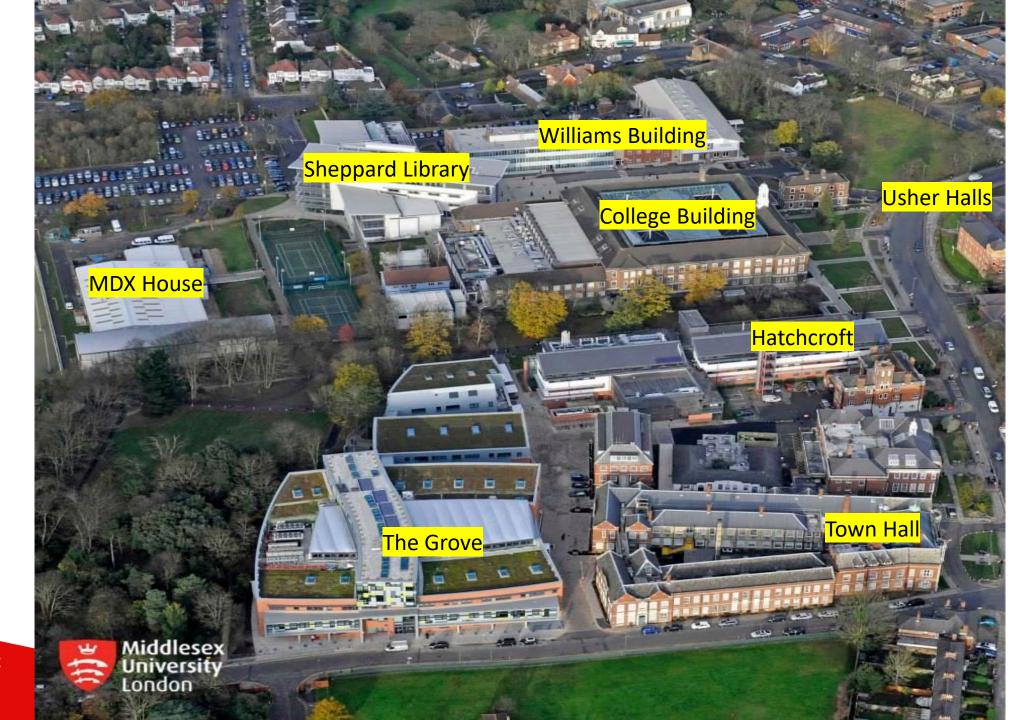

# OUR CAMPUS AND LOCATION

#### **WORLD CLASS FACILITIES**

- £200m investment in one of London's biggest and best-equipped campuses
- Recognised as one of the top universities in London for spend on facilities per person (The Sunday Times Good University Guide, 2015)
- The Grove £80m centre for art, design and media
- New studios and spaces for performing arts

## SHEPPARD LIBRARY 圖書館

- **○**Open 24/7
- UniHelp Desk
- FREE Printing & Photocopy 免費印刷複印
- ♥FREE Laptop Loan 免費租借筆記電腦

## **USHER HALL** – On-campus in Hendon