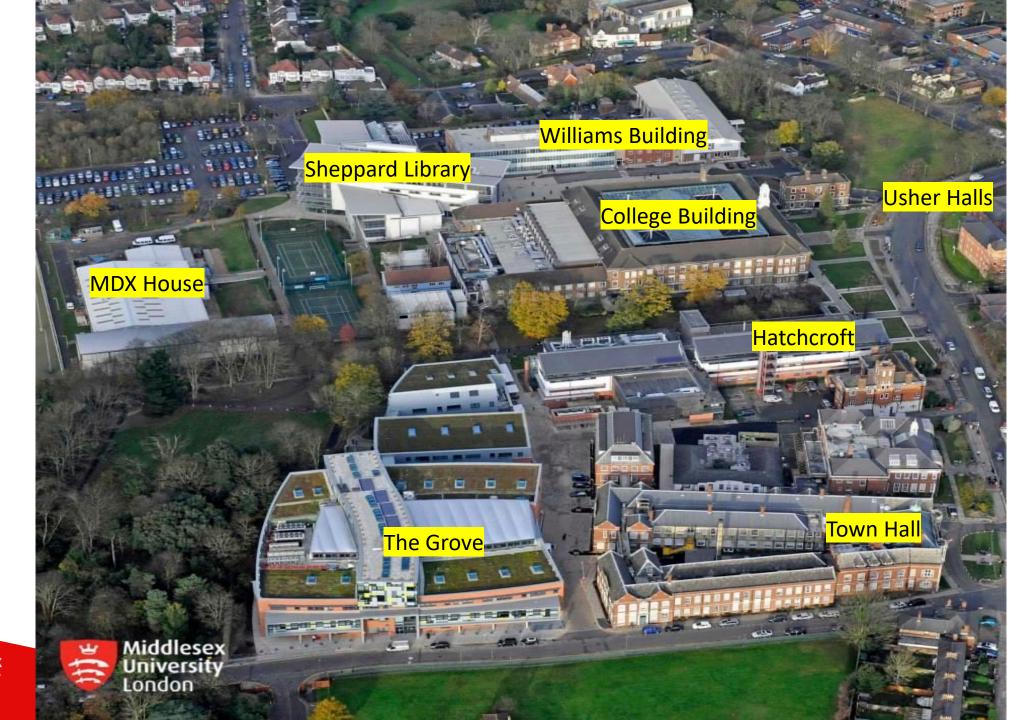

## OUR CAMPUS AND LOCATION

#### **WORLD CLASS FACILITIES**

- £200m investment in one of London's biggest and best-equipped campuses
- Recognised as one of the top universities in London for spend on facilities per person (The Sunday Times Good University Guide, 2015)
- The Grove £80m centre for art, design and media
- New studios and spaces for performing arts
- Cutting edge technology and laboratories for Science, Healthcare and Computing