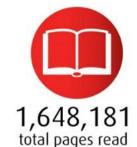

## 免費電子課本

20,496

e-textbooks provided by Middlesex University in 2014–2015

All e-textbooks are based on lecturer recommendations

22,652 notes made

First in the UK to offer each student a free e-textbook per module