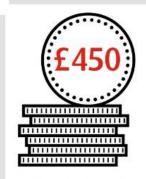

95% EXCELLENT or GOOD

Students' rating of the scheme

estimated saving per student on a three-year degree

TOP THREE BENEFITS OF THE SCHEME

Study support

Easy to access Cost saving